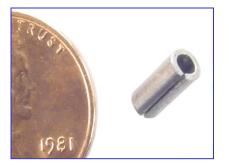

## **Precision Manufactured Parts**

Industry – Electronic / Printers Material – Iron Alloy / Strip re-rolled with round edge

Develop a more economic manufacturing process in place drawn tubing.
 Form round part from thick strip material to a small diameter. +/- .0005"

Remove all particles and residue from both inside and outside of all parts.
 Post Process – Wash in special solution, lubricate and package.

Industry – Electronic / Computers Material – 400 series SS ¼ hard .011" x .110"