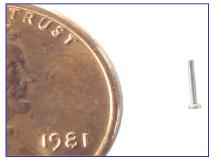

Industry – Medical / Surgical Material – Titanium

- Head diameter @ +/- .0003"
- Head thickness @ +/- .0003"
- Overall length @ +/- .0005"

Post Process - Wash, Rinse, Passivate, Rinse, Dry and Package

Industry – Consumer / Appliance