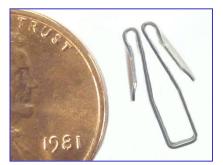

- Form symmetrical and maintain precise tolerances.
  - .015" +/- .003" Gap
- .025" +/- .003" for two inner diameters
- +/- .003" overall width across ends
- Remove die cut scrap, size .010" x .0002"

Post Process - Heat treat