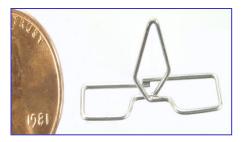

Material - 304 SS wire

- 3" of wire formed symmetrically with 13 radii and tolerances to .001"
- Make the ends touch each other in order to prevent entangling
- Produce at high rate of speed in order to keep from going to off shore competitors
  Post Process Wash, Rinse, Dry, and packed in customer's boxes.