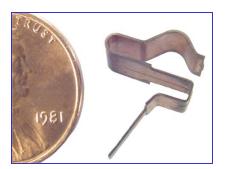

Post Process - Wash, Rinse, Harperize, Wash, Rise, Passivate, Rinse, Dry and Package

Industry – Electronics / Electrical

Material - Beryllium Copper

- Maintain spring force within 10 grams
- Maintain angle @ +/- 1 degree