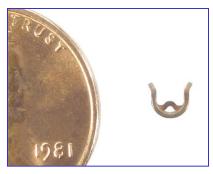

## Precision Manufactured Parts

Industry – Electronic / Switch Material – NiCu 101 Rolled Wire

- Die cut ends then center cut middle with reverse bend while forming ends
- All elements symmetrical within +/- .0007"