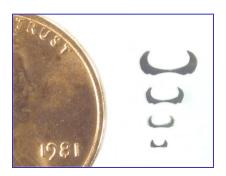

Post Process - Silver Plate

Industry - Medical / Surgical

Material - Titanium

- Die cut a micro contour with 22 radii, same for all sizes
- No burrs or deformation allowed
- 80% of die cut surface to be 90 degrees to flat surface