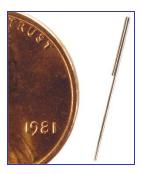

Post Process - Silver Plate

Industry - Medical / Dental

Material – 316 Spring Tempered SS

- Bend the wire on it's self at 180 degrees without fracturing
- Keep measurement at the bend to not exceed 2 times the wire diameter